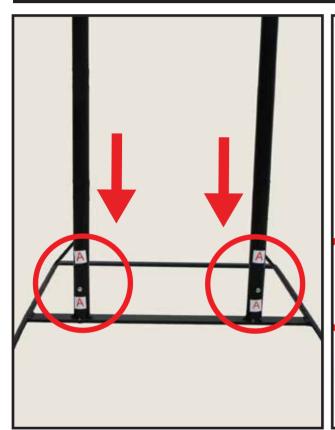

MATCH C TO C

4. Raise the fabric on the HEAD, BODY AND HANDS. Snap lock the BODY to the UPPER POLES.

MATCH D TO D

5. Connect the wire bundle from the CONTROL BOX to the wire bundle on the HEAD, BODY AND HANDS.

MATCH E TO E

6. Connect the wire bundle from the CONTROL BOX to the wire bundle on the MODULE AND FRAME.

MATCH F TO F

7. Connect the wire from the TOMBSTONE to the wire located on the MODULE AND FRAME.

MATCH G TO G