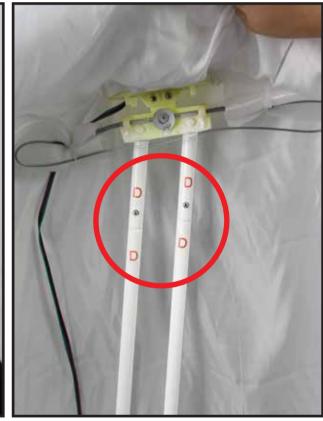

MATCH C TO C

4. Raise the fabric on the HEAD, BODY AND HANDS. Snap lock the BODY to the UPPER POLES.

MATCH D TO D

5. Connect the wire bundle from the CONTROL BOX to the wire bundle on the HEAD, BODY AND HANDS.