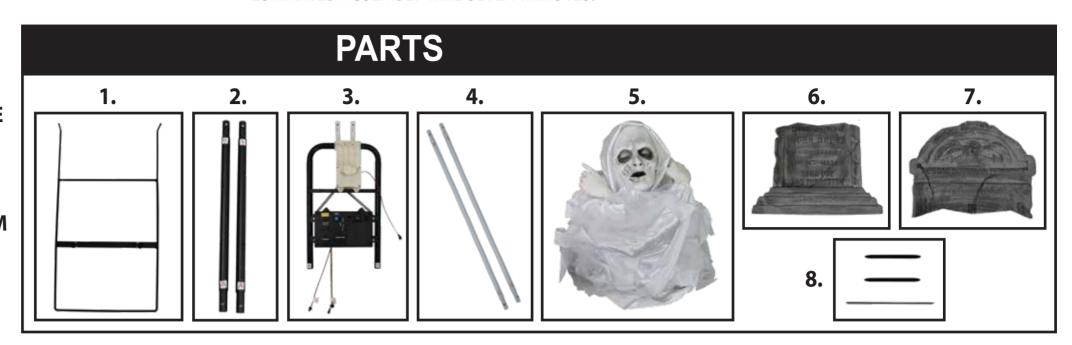

# **ASSEMBLY**

1. Snap lock the LOWER POLES labeled A to the STAND.

MATCH A TO A

2. Snap lock the MODULE AND FRAME to the LOWER POLES.

MATCH B TO B

3. Snap lock the UPPER POLES labeled C to the MODULE AND FRAME.