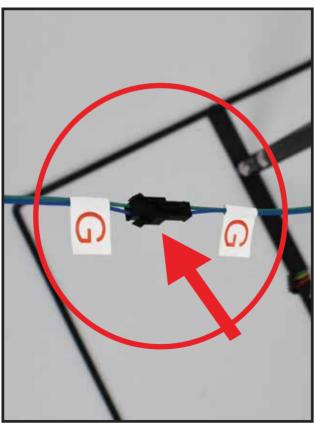

MATCH E TO E

6. Connect the wire bundle from the CONTROL BOX to the wire bundle on the MODULE AND FRAME.

MATCH F TO F

7. Connect the wire from the TOMBSTONE to the wire located on the MODULE AND FRAME.

MATCH G TO G