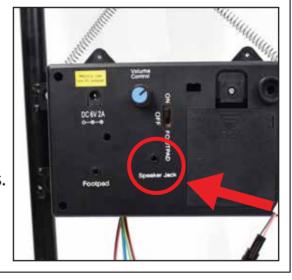

## **OPTIONAL FOOTPAD SET UP**

FOOTPAD IS NOT INCLUDED. MUST BE PURCHASED SEPARATELY.

- 1. Insert the cable from optional footpad into the jack labeled FOOTPAD on the CONTROL BOX.
- 2. Place the switch in the FOOTPAD position to enable FOOTPAD activation.
- 3. Step on the FOOTPAD to activate the scary sequence!
- \* Footpads are sold separately and can be purchased at www.tekkyaccessories.com

#### **OPTIONAL EXTERNAL SPEAKER SET UP**

**EXTERNAL SPEAKER IS NOT INCLUDED. MUST BE PURCHASED SEPARATELY.** 

- **1.** Plug speaker cord into the jack labeled SPEAKER JACK located on the CONTROL BOX.
- 2. Use volume knob on external speaker to control volume levels.