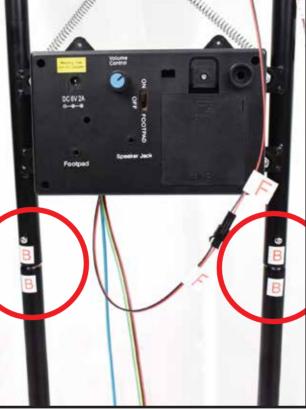

# **ASSEMBLY**

1. Snap lock the LOWER POLES labeled A to the STAND.

MATCH A TO A

2. Snap lock the MODULE AND FRAME to the LOWER POLES.

MATCH B TO B

3. Snap lock the UPPER POLES labeled C to the MODULE AND FRAME.

MATCH C TO C

4. Raise the fabric on the HEAD, BODY AND HANDS. Snap lock the BODY to the UPPER POLES.

MATCH D TO D

5. Connect the wire bundle from the CONTROL BOX to the wire bundle on the HEAD, BODY AND HANDS.