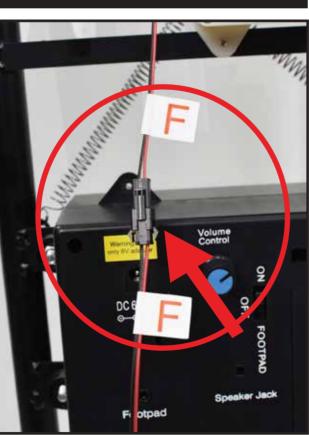

MATCH E TO E

6. Connect the wire bundle from the CONTROL BOX to the wire bundle on the MODULE AND FRAME.

MATCH F TO F

7. Connect the wire from the TOMBSTONE to the wire located on the MODULE AND FRAME.

MATCH G TO G