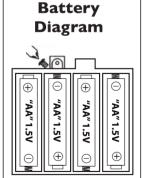

DO NOT TURN ITEM ON UNTIL YOU HAVE COMPLETELY FINISHED ASSEMBLY. STAY CLEAR OF ITEM WHILE OPERATING. DO NOT PLACE ITEM ON UNEVEN GROUND. DO NOT PLACE WEIGHT ON ITEM WHILE IN OPERATION.

Requires 6V 2A ADAPTER (not included) or 4AA batteries (not included)