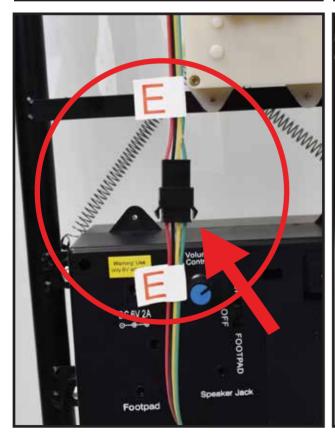

MATCH C TO C

4. Raise the fabric on the HEAD, BODY AND HANDS. Snap lock the BODY to the UPPER POLES.

MATCH D TO D

5. Connect the wire bundle from the CONTROL BOX to the wire bundle on the HEAD, BODY AND HANDS.

MATCH E TO E

6. Connect the wire bundle from the CONTROL BOX to the wire bundle on the MODULE AND FRAME.

MATCH F TO F

7. Connect the wire from the TOMBSTONE to the wire located on the MODULE AND FRAME.

MATCH G TO G