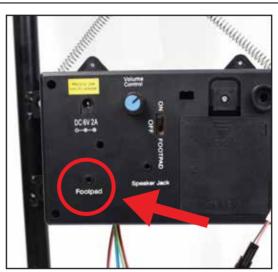

## **OPTIONAL FOOTPAD SET UP**

FOOTPAD IS NOT INCLUDED. MUST BE PURCHASED SEPARATELY.

- 1. Insert the cable from optional footpad into the jack labeled FOOTPAD on the CONTROL BOX.
- 2. Place the switch in the FOOTPAD position to enable FOOTPAD activation.
- 3. Step on the FOOTPAD to activate the scary sequence!
- \* Footpads are sold separately and can be purchased at www.tekkyaccessories.com

#### **OPTIONAL EXTERNAL SPEAKER SET UP**

**EXTERNAL SPEAKER IS NOT INCLUDED. MUST BE PURCHASED SEPARATELY.** 

- **1.** Plug speaker cord into the jack labeled SPEAKER JACK located on the CONTROL BOX.
- 2. Use volume knob on external speaker to control volume levels.