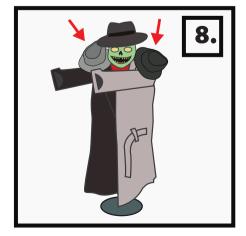

FOOT

8. Place HATS on wire posts extending from shoulders.

**9.** Adjust sound with **VOLUME CONTROL KNOB** located on the **MODULE** as needed.

visit us at tekkytoys.com