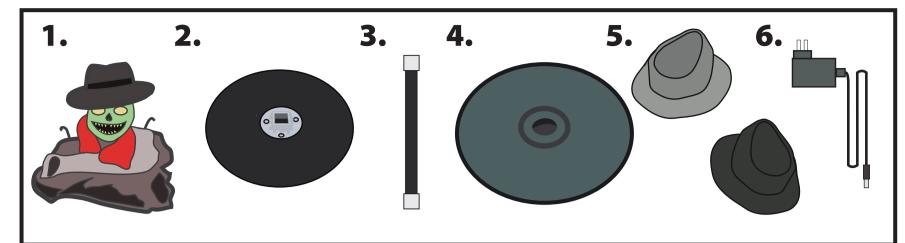

## **COAT RACK MONSTER** INSTALLATION AND OPERATING INSTRUCTIONS

**KEEP ALL PLASTIC AND WIRE PARTS AWAY FROM CHILDREN** 

DC 6V. 2A  $\ominus$   $\bigcirc$   $\oplus$   $\bigcirc$  VOLUME

- PARTS
- HEAD WITH MODULE AND CLOTHING
  WOODEN BASE
  METAL POLE
  COAT RACK BASE
  HATS
  ADAPTER