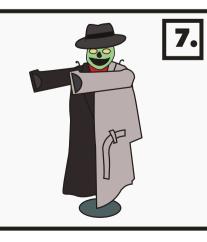

\*Footpads are sold separately and can be purchased at **www.tekkytoys.com** 

7. Pulling the clothing down, adjust the coats, scarf and pose arms facing outwards. IMPORTANT: STRAIGHTEN METAL WIRE ARMS SO THAT THEY ARE POSITIONED STRAIGHT OUT WHEN HEAD IS IN UPWARD POSITION FOR ITEM TO FUNCTION PROPERLY. See illustration 7