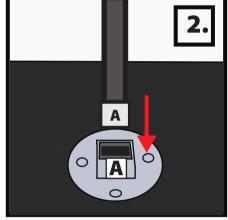

- 1. Remove wire twist ties and cardboard from underneath the WOODEN BASE.
- 2. Snap lock **METAL POLE** into **WOODEN BASE**. (Match A to A)
- 3. Slide the COAT RACK BASE over the METAL POLE so it is covering the WOODEN BASE.
- 4. Hold the **METAL POLE** near the base and extend the pole upwards with your other hand until the **METAL POLE** has locked into place. The pole is fully extended when you hear two audible clicks.
- 5. Snap lock METAL POLE to underside of HEAD WITH MODULE AND CLOTHING. (Match B to B)
- 6. Connect the **ADAPTER** or insert 4 AA batteries (not included) into the battery compartment located on **MODULE**. \*Battery compartment and **MODULE** are located underneath the clothing.