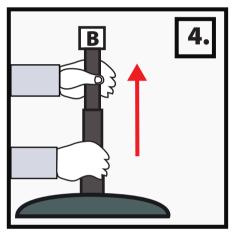

- 1. Remove wire twist ties and cardboard from underneath the WOODEN BASE.
- 2. Snap lock **METAL POLE** into **WOODEN BASE**. (Match A to A)
- 3. Slide the COAT RACK BASE over the METAL POLE so it is covering the WOODEN BASE.
- 4. Hold the **METAL POLE** near the base and extend the pole upwards with your other hand until the **METAL POLE** has locked into place. The pole is fully extended when you hear two audible clicks.
- 5. Snap lock METAL POLE to underside of HEAD WITH MODULE AND CLOTHING. (Match B to B)
- 6. Connect the **ADAPTER** or insert 4 AA batteries (not included) into the battery compartment located on **MODULE**. \*Battery compartment and **MODULE** are located underneath the clothing.