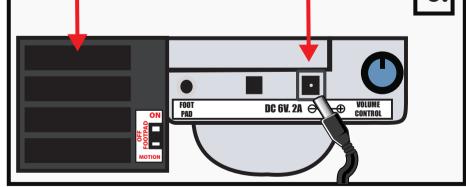

- 1. Remove wire twist ties and cardboard from underneath the WOODEN BASE.
- 2. Snap lock **METAL POLE** into **WOODEN BASE**. (Match A to A)
- 3. Slide the COAT RACK BASE over the METAL POLE so it is covering the WOODEN BASE.
- 4. Hold the **METAL POLE** near the base and extend the pole upwards with your other hand until the **METAL POLE** has locked into place. The pole is fully extended when you hear two audible clicks.
- 5. Snap lock METAL POLE to underside of HEAD WITH MODULE AND CLOTHING. (Match B to B)
- 6. Connect the **ADAPTER** or insert 4 AA batteries (not included) into the battery compartment located on **MODULE**. \*Battery compartment and **MODULE** are located underneath the clothing.

**Note**: Turn the switch to the **ON** position to operate in Sound or Motion activation mode. Make a loud sound (clap), or move in front of the item to activate. Turn the switch to **MOTION** to operate in Motion activation only. Turn item **OFF** when not in use.

## **Optional Footpad Setup**

Follow steps #1 through 6 on initial installation first.

- 1. Connect the cable from the optional footpad to the jack labeled FOOTPAD located on the module.
- 2. Flip the switch on the base to the 'FOOTPAD' position to enable FOOTPAD activation.
- Step on FOOTPAD to activate the scary sequence. (go to instruction # 7 to continue setup)