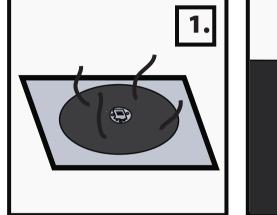

- 1. Remove wire twist ties and cardboard from underneath the WOODEN BASE.
- 2. Snap lock **METAL POLE** into **WOODEN BASE**. (Match A to A)
- 3. Slide the COAT RACK BASE over the METAL POLE so it is covering the WOODEN BASE.
- 4. Hold the **METAL POLE** near the base and extend the pole upwards with your other hand until the **METAL POLE** has locked into place. The pole is fully extended when you hear two audible clicks.
- 5. Snap lock METAL POLE to underside of HEAD WITH MODULE AND CLOTHING. (Match B to B)
- 6. Connect the **ADAPTER** or insert 4 AA batteries (not included) into the battery compartment located on **MODULE**. \*Battery compartment and **MODULE** are located underneath the clothing.