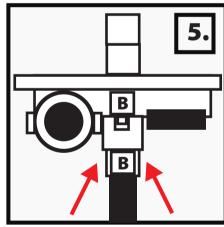

- 1. Remove wire twist ties and cardboard from underneath the WOODEN BASE.
- 2. Snap lock **METAL POLE** into **WOODEN BASE**. (Match A to A)
- 3. Slide the COAT RACK BASE over the METAL POLE so it is covering the WOODEN BASE.
- 4. Hold the **METAL POLE** near the base and extend the pole upwards with your other hand until the **METAL POLE** has locked into place. The pole is fully extended when you hear two audible clicks.
- 5. Snap lock METAL POLE to underside of HEAD WITH MODULE AND CLOTHING. (Match B to B)
- 6. Connect the **ADAPTER** or insert 4 AA batteries (not included) into the battery compartment located on **MODULE**. \*Battery compartment and **MODULE** are located underneath the clothing.