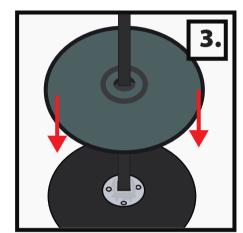

- 1. Remove wire twist ties and cardboard from underneath the WOODEN BASE.
- 2. Snap lock **METAL POLE** into **WOODEN BASE**. (Match A to A)
- 3. Slide the COAT RACK BASE over the METAL POLE so it is covering the WOODEN BASE.
- 4. Hold the **METAL POLE** near the base and extend the pole upwards with your other hand until the **METAL POLE** has locked into place. The pole is fully extended when you hear two audible clicks.
- 5. Snap lock METAL POLE to underside of HEAD WITH MODULE AND CLOTHING. (Match B to B)
- 6. Connect the **ADAPTER** or insert 4 AA batteries (not included) into the battery compartment located on **MODULE**. \*Battery compartment and **MODULE** are located underneath the clothing.