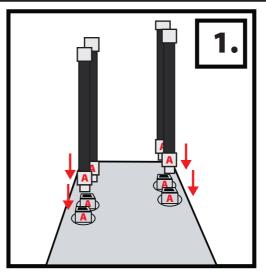

### **PARTS**

- 1. UPPER BODY
- 2. WOODEN BASE
- 3. FEET
- 4. MODULE
- **5. TELESCOPING LEG POLES**
- **6. CENTER POLE**
- 7. ADAPTER
- 8. PANTS WITH BRACKET
- 9. ELECTRIC BOX
- 10. MIT CABLE
- 1.) Snap lock four telescoping **LEG POLES** to the **WOODEN BASE**. (Match **A** TO **A**) Press until it clicks into place.
- 2.) Holding the four **TELESCOPING LEG POLES** near the base, extend the poles upwards with your other hand until all four poles are locked into place. The poles are fully extended when you hear two audible clicks.
- 3.) Slide **FEET** over the **LEG POLES** connected to the **WOODEN BASE**.
- **4.)** Slide **PANTS WITH BRACKET** over **LEG POLES** connected to the **WOODEN BASE.**
- 5.) Snap lock the MODULE to LEG POLES. (Match B to B)
  Note: MODULE labeled FRONT should be pointing same way as the front of the FEET.
- **6.)** Pull **PANTS WITH BRACKET** up and attach to holes on either side of the **MODULE** inserting prongs facing down.
- 7.) Snap lock **CENTER POLE** to the **UPPER BODY** (Match **C** to **C**)
- 8.) Snap lock CENTER POLE to the MODULE (Match C to C)
- **9.)** Connect cable located under clothes to cable coming from **MODULE**. (Match **D** to **D**)
- **10.)** Take the rubber band with metal fastener connected to the cuff on hand, and push the metal fastener through the hole on the other cuff on hand to lock the hands together.