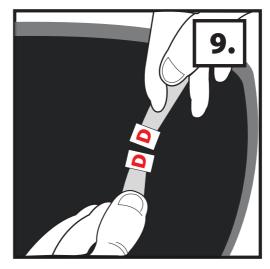

### **PARTS**

- 1. UPPER BODY
- 2. WOODEN BASE
- 3. FEET
- 4. MODULE
- **5. TELESCOPING LEG POLES**
- **6. CENTER POLE**
- 7. ADAPTER
- 8. PANTS WITH BRACKET
- 9. ELECTRIC BOX
- 10. MIT CABLE
- 1.) Snap lock four telescoping **LEG POLES** to the **WOODEN BASE**. (Match **A** TO **A**) Press until it clicks into place.
- 2.) Holding the four **TELESCOPING LEG POLES** near the base, extend the poles upwards with your other hand until all four poles are locked into place. The poles are fully extended when you hear two audible clicks.
- 3.) Slide **FEET** over the **LEG POLES** connected to the **WOODEN BASE**.
- **4.)** Slide **PANTS WITH BRACKET** over **LEG POLES** connected to the **WOODEN BASE.**
- 5.) Snap lock the MODULE to LEG POLES. (Match B to B)
  Note: MODULE labeled FRONT should be pointing same way as the front of the FEET.
- **6.)** Pull **PANTS WITH BRACKET** up and attach to holes on either side of the **MODULE** inserting prongs facing down.
- 7.) Snap lock **CENTER POLE** to the **UPPER BODY** (Match **C** to **C**)
- 8.) Snap lock CENTER POLE to the MODULE (Match C to C)
- **9.)** Connect cable located under clothes to cable coming from **MODULE**. (Match **D** to **D**)
- **10.)** Take the rubber band with metal fastener connected to the cuff on hand, and push the metal fastener through the hole on the other cuff on hand to lock the hands together.