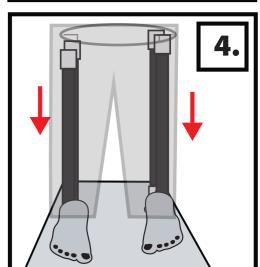

### **PARTS**

- 1. UPPER BODY
- 2. WOODEN BASE
- 3. FEET
- 4. MODULE
- **5. TELESCOPING LEG POLES**
- **6. CENTER POLE**
- 7. ADAPTER
- 8. PANTS WITH BRACKET
- 9. ELECTRIC BOX
- 10. MIT CABLE
- 1.) Snap lock four telescoping **LEG POLES** to the **WOODEN BASE**. (Match **A** TO **A**) Press until it clicks into place.
- 2.) Holding the four **TELESCOPING LEG POLES** near the base, extend the poles upwards with your other hand until all four poles are locked into place. The poles are fully extended when you hear two audible clicks.
- 3.) Slide **FEET** over the **LEG POLES** connected to the **WOODEN BASE**.
- **4.)** Slide **PANTS WITH BRACKET** over **LEG POLES** connected to the **WOODEN BASE.**
- 5.) Snap lock the MODULE to LEG POLES. (Match B to B)
  Note: MODULE labeled FRONT should be pointing same way as the front of the FEET.
- **6.)** Pull **PANTS WITH BRACKET** up and attach to holes on either side of the **MODULE** inserting prongs facing down.
- 7.) Snap lock **CENTER POLE** to the **UPPER BODY** (Match **C** to **C**)
- 8.) Snap lock CENTER POLE to the MODULE (Match C to C)
- **9.)** Connect cable located under clothes to cable coming from **MODULE**. (Match **D** to **D**)
- **10.)** Take the rubber band with metal fastener connected to the cuff on hand, and push the metal fastener through the hole on the other cuff on hand to lock the hands together.