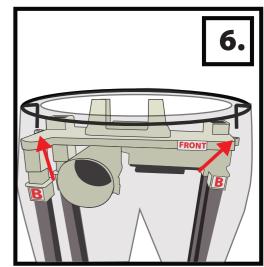

### **PARTS**

- 1. UPPER BODY
- 2. WOODEN BASE
- 3. FEET
- 4. MODULE
- **5. TELESCOPING LEG POLES**
- **6. CENTER POLE**
- 7. ADAPTER
- 8. PANTS WITH BRACKET
- 9. ELECTRIC BOX
- 10. MIT CABLE
- 1.) Snap lock four telescoping **LEG POLES** to the **WOODEN BASE**. (Match **A** TO **A**) Press until it clicks into place.
- 2.) Holding the four **TELESCOPING LEG POLES** near the base, extend the poles upwards with your other hand until all four poles are locked into place. The poles are fully extended when you hear two audible clicks.
- 3.) Slide **FEET** over the **LEG POLES** connected to the **WOODEN BASE**.
- **4.)** Slide **PANTS WITH BRACKET** over **LEG POLES** connected to the **WOODEN BASE.**
- 5.) Snap lock the MODULE to LEG POLES. (Match B to B)
  Note: MODULE labeled FRONT should be pointing same way as the front of the FEET.
- **6.)** Pull **PANTS WITH BRACKET** up and attach to holes on either side of the **MODULE** inserting prongs facing down.
- 7.) Snap lock **CENTER POLE** to the **UPPER BODY** (Match **C** to **C**)
- 8.) Snap lock CENTER POLE to the MODULE (Match C to C)
- **9.)** Connect cable located under clothes to cable coming from **MODULE**. (Match **D** to **D**)
- **10.)** Take the rubber band with metal fastener connected to the cuff on hand, and push the metal fastener through the hole on the other cuff on hand to lock the hands together.