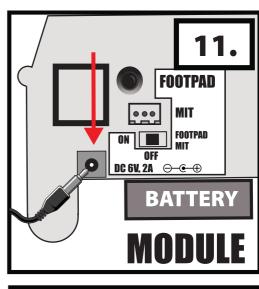

11) Connect 6V 2A **ADAPTER** (included) or insert 4 AA alkaline batteries (not included) into the battery compartment. (See illustration 11a)

**Note**: Turn the switch to the **ON** position to operate in Sound or Motion activation mode. Make a loud sound (clap), or move in front of the item to activate. Turn the switch to **MOTION** to operate in Motion activation only. Turn item **OFF** when not in use.