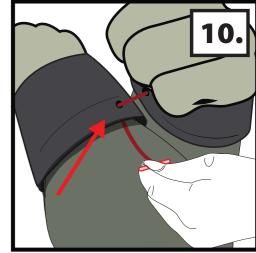

### **PARTS**

- 1. UPPER BODY
- 2. WOODEN BASE
- 3. FEET
- 4. MODULE
- **5. TELESCOPING LEG POLES**
- **6. CENTER POLE**
- 7. ADAPTER
- 8. PANTS WITH BRACKET
- 9. ELECTRIC BOX
- 10. MIT CABLE
- 1.) Snap lock four telescoping **LEG POLES** to the **WOODEN BASE**. (Match **A** TO **A**) Press until it clicks into place.
- 2.) Holding the four **TELESCOPING LEG POLES** near the base, extend the poles upwards with your other hand until all four poles are locked into place. The poles are fully extended when you hear two audible clicks.
- 3.) Slide **FEET** over the **LEG POLES** connected to the **WOODEN BASE**.
- **4.)** Slide **PANTS WITH BRACKET** over **LEG POLES** connected to the **WOODEN BASE.**
- 5.) Snap lock the MODULE to LEG POLES. (Match B to B)
  Note: MODULE labeled FRONT should be pointing same way as the front of the FEET.
- **6.)** Pull **PANTS WITH BRACKET** up and attach to holes on either side of the **MODULE** inserting prongs facing down.
- 7.) Snap lock **CENTER POLE** to the **UPPER BODY** (Match **C** to **C**)
- 8.) Snap lock CENTER POLE to the MODULE (Match C to C)
- **9.)** Connect cable located under clothes to cable coming from **MODULE**. (Match **D** to **D**)
- **10.)** Take the rubber band with metal fastener connected to the cuff on hand, and push the metal fastener through the hole on the other cuff on hand to lock the hands together.