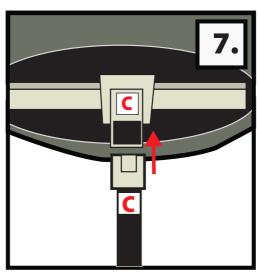

### **PARTS**

- 1. UPPER BODY
- 2. WOODEN BASE
- 3. FEET
- 4. MODULE
- **5. TELESCOPING LEG POLES**
- **6. CENTER POLE**
- 7. ADAPTER
- 8. PANTS WITH BRACKET
- 9. ELECTRIC BOX
- 10. MIT CABLE
- 1.) Snap lock four telescoping **LEG POLES** to the **WOODEN BASE**. (Match **A** TO **A**) Press until it clicks into place.
- 2.) Holding the four **TELESCOPING LEG POLES** near the base, extend the poles upwards with your other hand until all four poles are locked into place. The poles are fully extended when you hear two audible clicks.
- 3.) Slide **FEET** over the **LEG POLES** connected to the **WOODEN BASE**.
- **4.)** Slide **PANTS WITH BRACKET** over **LEG POLES** connected to the **WOODEN BASE.**
- 5.) Snap lock the MODULE to LEG POLES. (Match B to B)
  Note: MODULE labeled FRONT should be pointing same way as the front of the FEET.
- **6.)** Pull **PANTS WITH BRACKET** up and attach to holes on either side of the **MODULE** inserting prongs facing down.
- 7.) Snap lock **CENTER POLE** to the **UPPER BODY** (Match **C** to **C**)
- 8.) Snap lock CENTER POLE to the MODULE (Match C to C)
- **9.)** Connect cable located under clothes to cable coming from **MODULE**. (Match **D** to **D**)
- **10.)** Take the rubber band with metal fastener connected to the cuff on hand, and push the metal fastener through the hole on the other cuff on hand to lock the hands together.