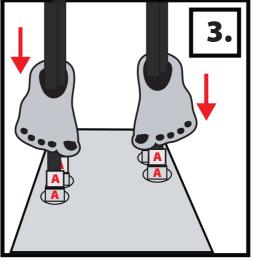

### **PARTS**

- 1. UPPER BODY
- 2. WOODEN BASE
- 3. FEET
- 4. MODULE
- **5. TELESCOPING LEG POLES**
- **6. CENTER POLE**
- 7. ADAPTER
- 8. PANTS WITH BRACKET
- 9. ELECTRIC BOX
- 10. MIT CABLE
- 1.) Snap lock four telescoping **LEG POLES** to the **WOODEN BASE**. (Match **A** TO **A**) Press until it clicks into place.
- 2.) Holding the four **TELESCOPING LEG POLES** near the base, extend the poles upwards with your other hand until all four poles are locked into place. The poles are fully extended when you hear two audible clicks.
- 3.) Slide **FEET** over the **LEG POLES** connected to the **WOODEN BASE**.
- **4.)** Slide **PANTS WITH BRACKET** over **LEG POLES** connected to the **WOODEN BASE.**
- 5.) Snap lock the MODULE to LEG POLES. (Match B to B)
  Note: MODULE labeled FRONT should be pointing same way as the front of the FEET.
- **6.)** Pull **PANTS WITH BRACKET** up and attach to holes on either side of the **MODULE** inserting prongs facing down.
- 7.) Snap lock **CENTER POLE** to the **UPPER BODY** (Match **C** to **C**)
- 8.) Snap lock CENTER POLE to the MODULE (Match C to C)
- **9.)** Connect cable located under clothes to cable coming from **MODULE**. (Match **D** to **D**)
- **10.)** Take the rubber band with metal fastener connected to the cuff on hand, and push the metal fastener through the hole on the other cuff on hand to lock the hands together.