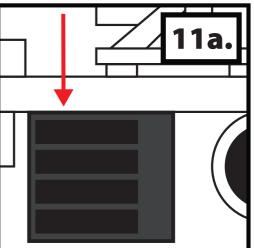

11) Connect 6V 2A **ADAPTER** (included) or insert 4 AA alkaline batteries (not included) into the battery compartment. (See illustration 11a)

**Note**: Turn the switch to the **ON** position to operate in Sound or Motion activation mode. Make a loud sound (clap), or move in front of the item to activate. Turn the switch to **MOTION** to operate in Motion activation only. Turn item **OFF** when not in use.