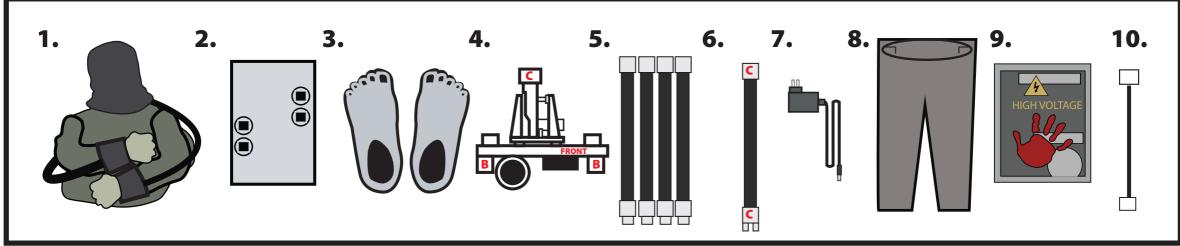

### **PARTS**

- 1. UPPER BODY
- 2. WOODEN BASE
- 3. FEET
- 4. MODULE
- **5. TELESCOPING LEG POLES**
- **6. CENTER POLE**
- 7. ADAPTER
- 8. PANTS WITH BRACKET
- 9. ELECTRIC BOX
- 10. MIT CABLE
- 1.) Snap lock four telescoping **LEG POLES** to the **WOODEN BASE**. (Match **A** TO **A**) Press until it clicks into place.
- 2.) Holding the four **TELESCOPING LEG POLES** near the base, extend the poles upwards with your other hand until all four poles are locked into place. The poles are fully extended when you hear two audible clicks.
- 3.) Slide **FEET** over the **LEG POLES** connected to the **WOODEN BASE**.
- **4.)** Slide **PANTS WITH BRACKET** over **LEG POLES** connected to the **WOODEN BASE.**
- 5.) Snap lock the MODULE to LEG POLES. (Match B to B)
  Note: MODULE labeled FRONT should be pointing same way as the front of the FEET.
- **6.)** Pull **PANTS WITH BRACKET** up and attach to holes on either side of the **MODULE** inserting prongs facing down.
- 7.) Snap lock **CENTER POLE** to the **UPPER BODY** (Match **C** to **C**)
- 8.) Snap lock CENTER POLE to the MODULE (Match C to C)
- **9.)** Connect cable located under clothes to cable coming from **MODULE**. (Match **D** to **D**)
- **10.)** Take the rubber band with metal fastener connected to the cuff on hand, and push the metal fastener through the hole on the other cuff on hand to lock the hands together.