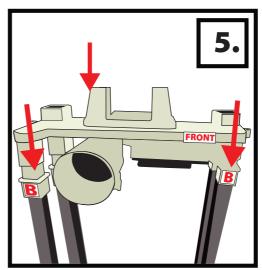

### **PARTS**

- 1. UPPER BODY
- 2. WOODEN BASE
- 3. FEET
- 4. MODULE
- **5. TELESCOPING LEG POLES**
- **6. CENTER POLE**
- 7. ADAPTER
- 8. PANTS WITH BRACKET
- 9. ELECTRIC BOX
- 10. MIT CABLE
- 1.) Snap lock four telescoping **LEG POLES** to the **WOODEN BASE**. (Match **A** TO **A**) Press until it clicks into place.
- 2.) Holding the four **TELESCOPING LEG POLES** near the base, extend the poles upwards with your other hand until all four poles are locked into place. The poles are fully extended when you hear two audible clicks.
- 3.) Slide **FEET** over the **LEG POLES** connected to the **WOODEN BASE**.
- **4.)** Slide **PANTS WITH BRACKET** over **LEG POLES** connected to the **WOODEN BASE.**
- 5.) Snap lock the MODULE to LEG POLES. (Match B to B)
  Note: MODULE labeled FRONT should be pointing same way as the front of the FEET.
- **6.)** Pull **PANTS WITH BRACKET** up and attach to holes on either side of the **MODULE** inserting prongs facing down.
- 7.) Snap lock **CENTER POLE** to the **UPPER BODY** (Match **C** to **C**)
- 8.) Snap lock CENTER POLE to the MODULE (Match C to C)
- **9.)** Connect cable located under clothes to cable coming from **MODULE**. (Match **D** to **D**)
- **10.)** Take the rubber band with metal fastener connected to the cuff on hand, and push the metal fastener through the hole on the other cuff on hand to lock the hands together.