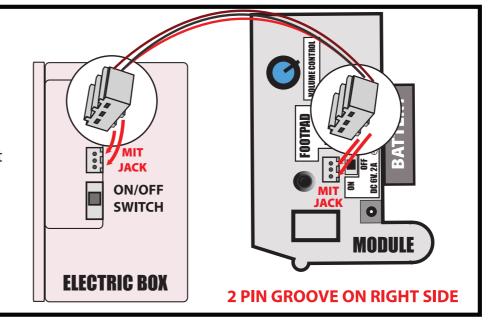

# MULTIPLE ITEM TRIGGER SET-UP FOR USE WITH ELECTRIC BOX

- 1.) Hang **ELECTRIC BOX** in desired location.
- 2.) Locate **MIT CABLE** and insert cable into the MIT jack located on Electrified Maniac's **MODULE** and MIT jack on **ELECTRIC BOX**.
- 3.) Switch Electrified Maniac to Footpad / MIT mode to trigger Electrified Maniac using **ELECTRIC BOX**. Turn item off when not in use.
- 4.) Turn switch on **ELECTRIC BOX** to ON position.
- 5.) Press the button on top of the **ELECTRIC BOX** to activate **ELECTRIC BOX** and automatically activate Electrified Maniac.