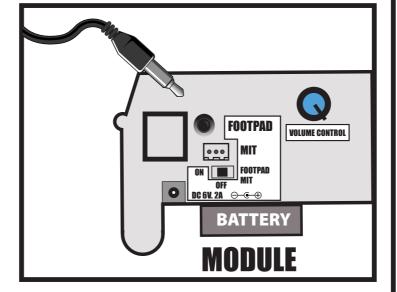

11) Connect 6V 2A **ADAPTER** (included) or insert 4 AA alkaline batteries (not included) into the battery compartment. (See illustration 11a)

**Note**: Turn the switch to the **ON** position to operate in Sound or Motion activation mode. Make a loud sound (clap), or move in front of the item to activate. Turn the switch to **MOTION** to operate in Motion activation only. Turn item **OFF** when not in use.

## **Optional Footpad Setup**

Follow steps #1 through #11 on initial installation first.

- 1. Connect the cable from the optional footpad to the jack labeled FOOTPAD located on the module.
- 2. Turn the switch on the module to the 'FOOTPAD" position to enable FOOTPAD activation.
- 3. Step on FOOTPAD to activate the scary sequence. (go to instruction #12 to continue setup)