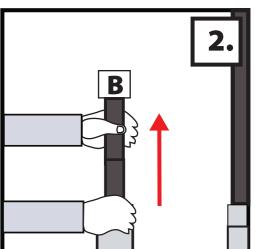

### **PARTS**

- 1. UPPER BODY
- 2. WOODEN BASE
- 3. FEET
- 4. MODULE
- **5. TELESCOPING LEG POLES**
- **6. CENTER POLE**
- 7. ADAPTER
- 8. PANTS WITH BRACKET
- 9. ELECTRIC BOX
- 10. MIT CABLE
- 1.) Snap lock four telescoping **LEG POLES** to the **WOODEN BASE**. (Match **A** TO **A**) Press until it clicks into place.
- 2.) Holding the four **TELESCOPING LEG POLES** near the base, extend the poles upwards with your other hand until all four poles are locked into place. The poles are fully extended when you hear two audible clicks.
- 3.) Slide **FEET** over the **LEG POLES** connected to the **WOODEN BASE**.
- **4.)** Slide **PANTS WITH BRACKET** over **LEG POLES** connected to the **WOODEN BASE.**
- 5.) Snap lock the MODULE to LEG POLES. (Match B to B)
  Note: MODULE labeled FRONT should be pointing same way as the front of the FEET.
- **6.)** Pull **PANTS WITH BRACKET** up and attach to holes on either side of the **MODULE** inserting prongs facing down.
- 7.) Snap lock **CENTER POLE** to the **UPPER BODY** (Match **C** to **C**)
- 8.) Snap lock CENTER POLE to the MODULE (Match C to C)
- **9.)** Connect cable located under clothes to cable coming from **MODULE**. (Match **D** to **D**)
- **10.)** Take the rubber band with metal fastener connected to the cuff on hand, and push the metal fastener through the hole on the other cuff on hand to lock the hands together.