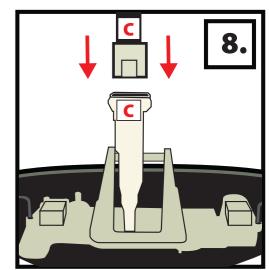

### **PARTS**

- 1. UPPER BODY
- 2. WOODEN BASE
- 3. FEET
- 4. MODULE
- **5. TELESCOPING LEG POLES**
- **6. CENTER POLE**
- 7. ADAPTER
- 8. PANTS WITH BRACKET
- 9. ELECTRIC BOX
- 10. MIT CABLE
- 1.) Snap lock four telescoping **LEG POLES** to the **WOODEN BASE**. (Match **A** TO **A**) Press until it clicks into place.
- 2.) Holding the four **TELESCOPING LEG POLES** near the base, extend the poles upwards with your other hand until all four poles are locked into place. The poles are fully extended when you hear two audible clicks.
- 3.) Slide **FEET** over the **LEG POLES** connected to the **WOODEN BASE**.
- **4.)** Slide **PANTS WITH BRACKET** over **LEG POLES** connected to the **WOODEN BASE.**
- 5.) Snap lock the MODULE to LEG POLES. (Match B to B)
  Note: MODULE labeled FRONT should be pointing same way as the front of the FEET.
- **6.)** Pull **PANTS WITH BRACKET** up and attach to holes on either side of the **MODULE** inserting prongs facing down.
- 7.) Snap lock **CENTER POLE** to the **UPPER BODY** (Match **C** to **C**)
- 8.) Snap lock CENTER POLE to the MODULE (Match C to C)
- **9.)** Connect cable located under clothes to cable coming from **MODULE**. (Match **D** to **D**)
- **10.)** Take the rubber band with metal fastener connected to the cuff on hand, and push the metal fastener through the hole on the other cuff on hand to lock the hands together.