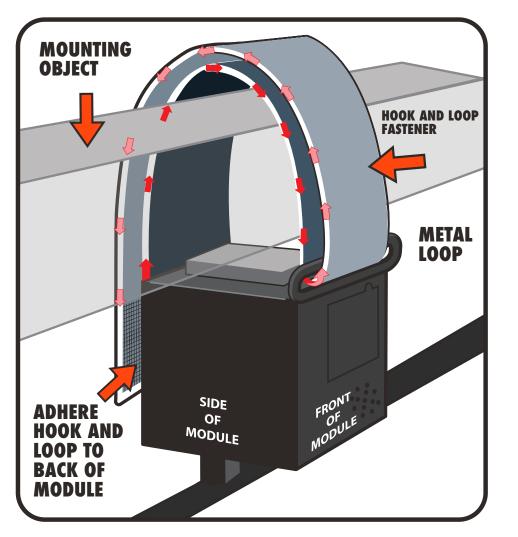

## KEEP ALL PLASTIC AND WIRE PARTS AWAY FROM CHILDREN

- 1. Place foam piece on top of module against the object you are mounting to. (See MOUNTING OBJECT)
- 2. Wrap HOOK AND LOOP FASTENER over the top of the MOUNTING OBJECT, down through the METAL LOOP in front of the MODULE back over the MOUNTING OBJECT and adhere to the HOOK AND LOOP FASTENER strip on the back side of the MODULE.

**NOTE:** Module needs to be VERY tightly secured to mounting object or swinging motion will not work properly!

- 3. Place the switch on the MODULE to the "ON" position. (See Illustration)
- 4. Clap or make a loud noise to activate the scary sequence.