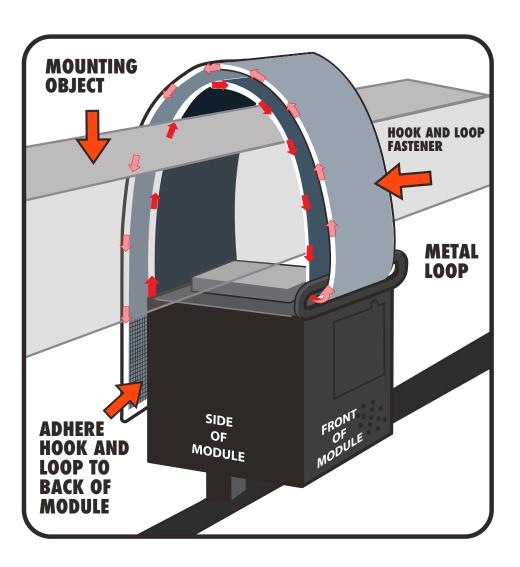

## INSTALLATION AND OPERATING INSTRUCTIONS

KEEP ALL PLASTIC AND WIRE PARTS AWAY FROM CHILDREN

- Place foam piece on top of module against the object you are mounting to. (See MOUNTING OBJECT)
- Wrap HOOK AND LOOP FASTENER over the top of the MOUNTING OBJECT, down through the METAL LOOP in front of the MODULE back over the MOUNTING OBJECT and adhere to the HOOK AND LOOP FASTENER strip on the back side of the MODULE.

**NOTE:** Module needs to be VERY tightly secured to mounting object or swinging motion will not work properly!

- 3. Place the switch on the MODULE to the "ON" position. (See Illustration)
- 4. Clap or make a loud noise to activate the scary sequence.